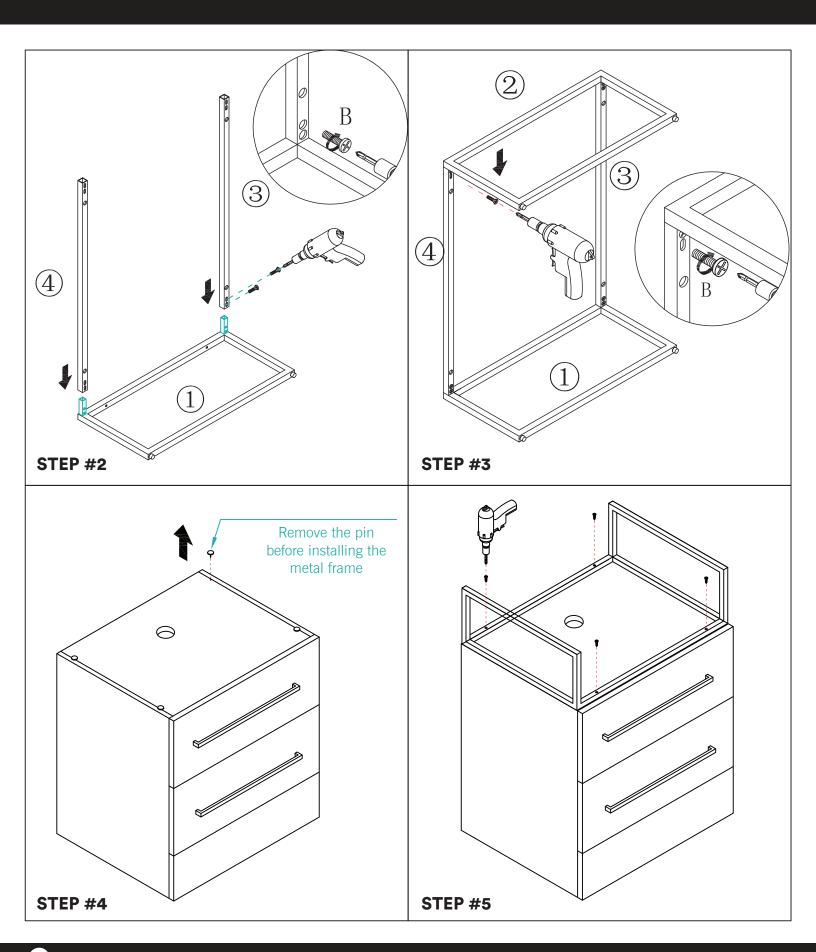

#### VANITY COMPONENTS

During unpacking the product and prior to installation inspect your new product for any damages or missing parts.

Do not attempt to install or operate the product if the product is damaged.

| Part | 3.5x14mm | 4<br>Pieces |
|------|----------|-------------|
| B    | 5x10mm   | 8<br>Pieces |