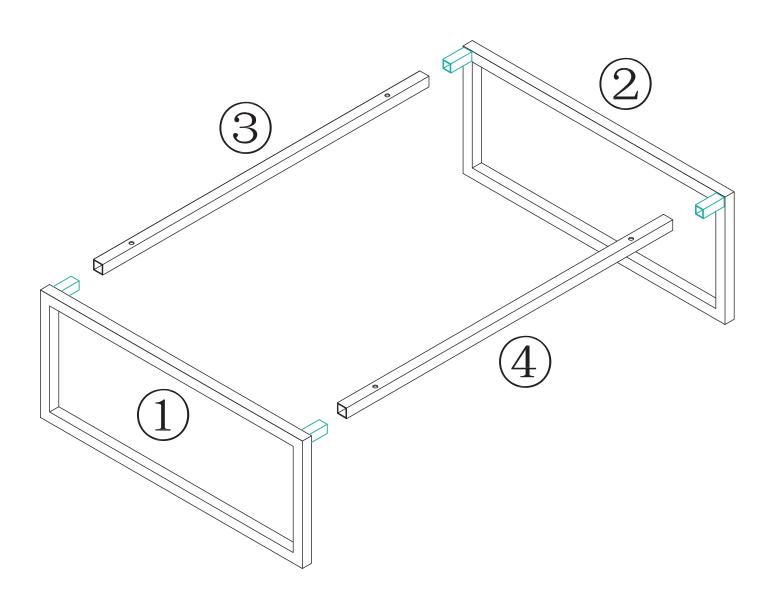

## **STEP #1**

**ATTENTION!** Dimensions may vary by up to 3/8". It is highly recommended to pull all dimensions of actual model for installation and measuring purposes.