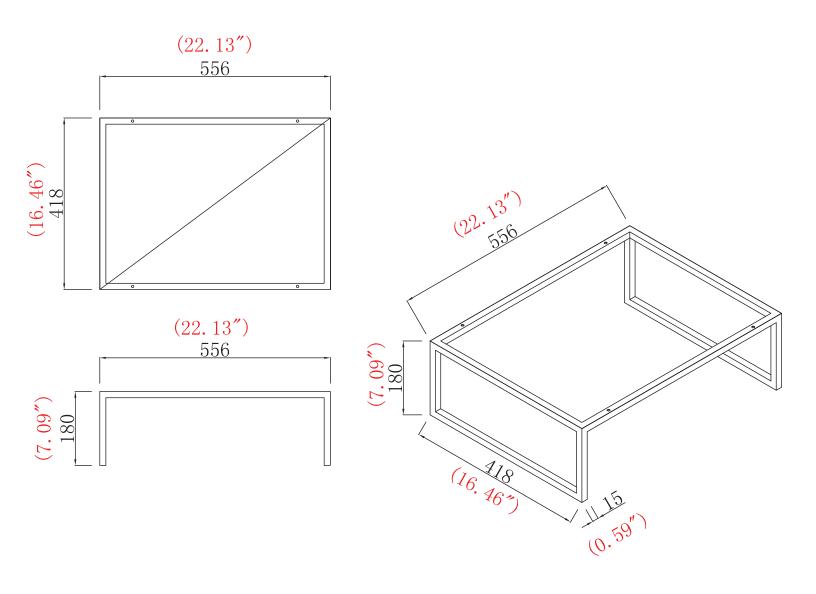

### **DIMENSIONS/TECHNICAL DATA**

**ATTENTION!** Dimensions may vary by up to 3/8". It is highly recommended to pull all dimensions of actual model for installation and measuring purposes.